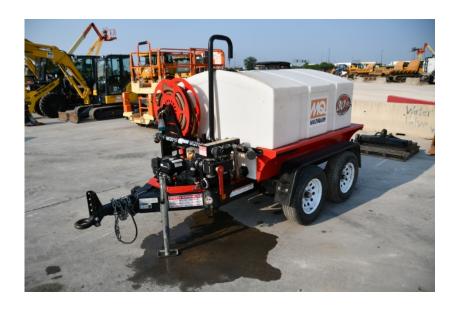

## Illinois Truck & Equipment

320 E. Briscoe Dr, Morris, IL 60450 **Jay Reardon** jay@iltruck.com

1-815-941-1900

Water Equipment: 2018 Multiquip WTE5HP Water Trailer

Stock Number: MQ015

525 gallon tank, Honda GX160 4.8HP gas motor, 2" high pressure pump, 106 gpm, 230 ft. head pressure, 1.5", 2" left side. Outlets, rear spray bar, 3 garden hose fittings, 1" x 50' long discharge hose reel, electric brakes, 205/75D14 tires, pintle eye.