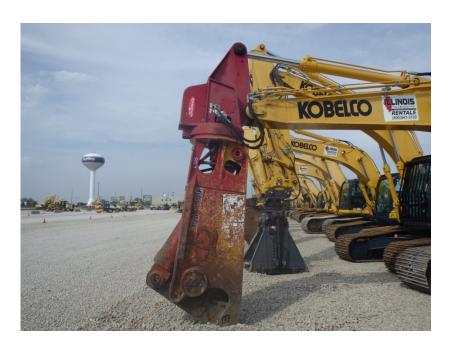

## Illinois Truck & Equipment

320 E. Briscoe Dr, Morris, IL 60450 **Jay Reardon** jay@iltruck.com

1-815-941-1900

Scrap Processing / Demo Equipment: 2013 LaBounty MSD1500R

**Rotating Shear** 

Stock Number: L135

Rotating shear to fit 40,000 lbs. excavator 2nd member, Multi Mount head, 22" opening, 25" jaw depth, 9' 3" reach, 7000 lbs. (install charges may apply), pin/bushing kit may be extra for: Cat 315C, Komatsu PC200 -3/5/6/7/8, Komatsu PC-220 -3/4/5/6/7/8. Cat 320B/C/D, Kobelco SK210, Terex TXC225, Daewoo S225, Kobelco SK200, Link Belt 210LX, Case 210CX and Hitachi EX200