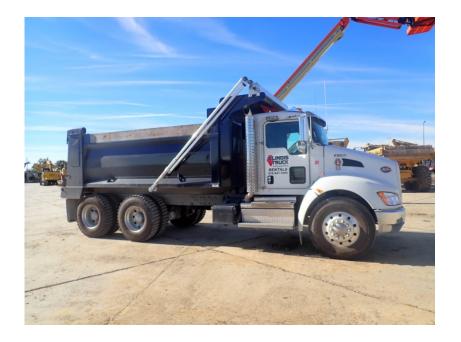

## Truck: 2022 Kenworth T370 Tandem Dump

### Stock Number: KW017

RENTAL UNIT ONLY - CALL FOR RENTAL RATES. A/C, Paccar PX9 330HP T4f diesel, Allison 3500RDS auto trans, 54,600 GVW, 14,600 front, 40,000 rears, 5.29 differentials, 198" wheel base, Hendrickson Haulmax suspension, air ride seat, heated mirrors, engine brake, diff lock, power windows, power locks, block heater, cruise control, 315/80R22.5 front tires, 11R22.5 rear tires, aluminum buds, 15' Beau Roc dump box, high lift tailgate, pintle hitch, rear air lines, electric tarp.