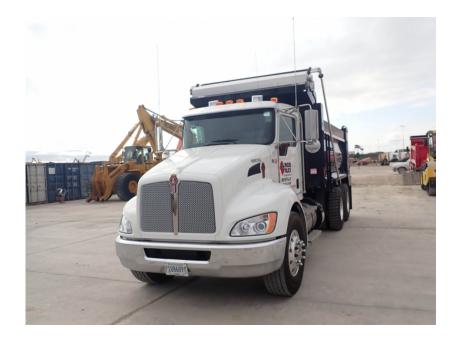

## Truck: 2022 Kenworth T370 Tandem Dump

### Stock Number: KW016

RENTAL UNIT ONLY - CALL FOR RENTAL RATES. A/C, Paccar PX9 330HP T4f diesel, Allison 3500RDS auto trans, 54,600 GVW, 14,600 front, 40,000 rears, 5.29 differentials, 198" wheel base, Hendrickson Haulmax suspension, air ride seat, heated mirrors, engine brake, diff lock, power windows, power locks, block heater, cruise control, 315/80R22.5 front tires, 11R22.5 rear tires, aluminum buds, 15' Beau Roc dump box, high lift tailgate, pintle hitch, rear air lines, electric tarp.