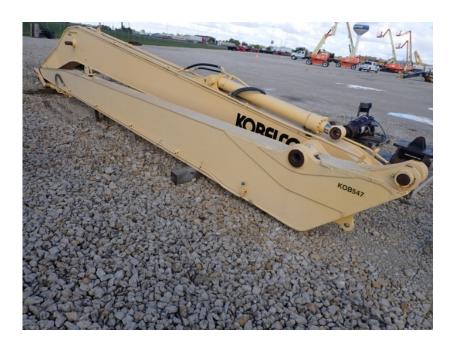

## **Illinois Truck & Equipment**

320 E. Briscoe Dr, Morris, IL 60450 **Jay Reardon** jay@iltruck.com

1-815-941-1900

Attachment Surplus: Kobelco 60" Long Reach Boom and Stick Fits A

SK260LC

Stock Number: KOB547SUR

UNUSED Kobelco 60' long reach boom and stick to fit Kobelco SK260LC excavator, Kobelco OEM boom and stick, 60' reach, 27' 1" stick, 48' 6"dig depth.