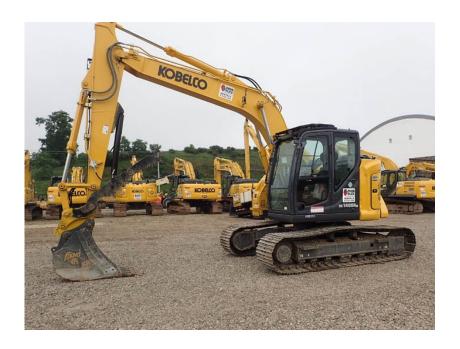

## **Illinois Truck & Equipment**

320 E. Briscoe Dr, Morris, IL 60450 **Jay Reardon** jay@iltruck.com

1-815-941-1900

Excavator: 2021 Kobelco SK140SRLC

Stock Number: KOB535

RENTAL UNIT ONLY - CALL FOR RENTAL RATES. Cab with A/C, Isuzu AR-4JJ1XDRAC-01 105HP T4F diesel, integrated noise dust reduction system (INDR), 23.6" steel grousers, 9'4" stick, 19'4" dig depth, pattern control, hand control 1-2 way aux hydraulics, additional counter weight, work lights, belly pans, air ride seat, 32,800 lbs.