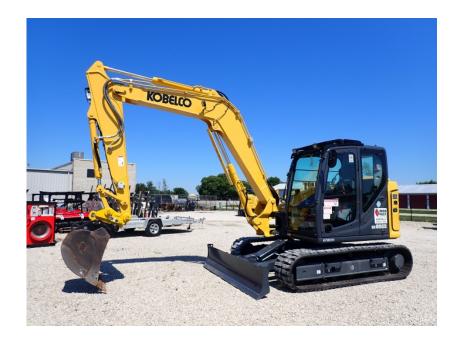

## Excavator: 2021 Kobelco Midi SK85CS-7 w/Pushblade

## Stock Number: KOB533

RENTAL UNIT ONLY - CALL FOR RENTAL RATES. A/C, Yanmar 4TNV98CT 70HP T4f diesel, integrated noise dust reduction system (INDR), 17.7" rubber tracks, 7' stick, 14' 7" dig depth, 8' pushblade, swing boom, 1 & 2 way aux. hydraulics, pattern control, work lights, belly pans, air ride and heated suspension seat, 19,270 lbs.