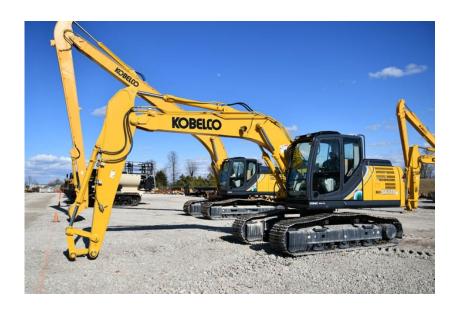

## **Illinois Truck & Equipment**

320 E. Briscoe Dr, Morris, IL 60450 **Jay Reardon** jay@iltruck.com

1-815-941-1900

Excavator: 2020 Kobelco SK170LC-10 w/Heavy Counterweight

Stock Number: KOB497

RENTAL UNIT ONLY - CALL FOR RENTAL RATES. Cab with A/C, Hino J05EUM-KSST 127HP Tier4f diesel, 23.6" pads, 10' 2" stick, 21' 3" dig depth, additional heavy counterweight, pattern control, 1-2 way auxiliary hydraulics work lights, belly pan, air suspension heated seat, 43,750 lbs. Warranty 3,000 hr. or 12/31/23.

## **SALE PRICE**

Kobelco Excavator POR

| RENTAL RATE |                                        |       |         |         |
|-------------|----------------------------------------|-------|---------|---------|
| MAKE        | MODEL                                  | DAY   | WEEK    | 4 WEEK  |
| Kobelco     | SK170LC-10<br>w/Heavy<br>Counterweight | \$575 | \$1,675 | \$5,000 |