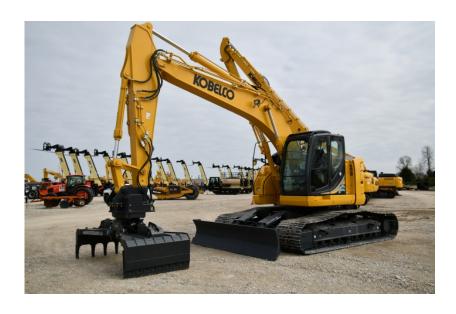

## **Illinois Truck & Equipment**

320 E. Briscoe Dr, Morris, IL 60450 **Jay Reardon** jay@iltruck.com

1-815-941-1900

Excavator: 2020 Kobelco SK270SRLC-5

Stock Number: KOB478

RENTAL UNIT ONLY - CALL FOR RENTAL RATES. Cab with A/C. HINO J05EUM-KSSL 160HP Tier 4F diesel, 31.5" pads, 9' 8" stick, 21' 9" dig depth, 11' 1" pushblade, 1 and 2 way auxiliary hydraulics, rotation circuit, pattern control, rear view camera, additional counterweight, work lights, belly pan, air ride heated suspension seat, 65,200 lbs. Grapple attachment is additional. Warranty 3,000 hr. or 12/31/23.