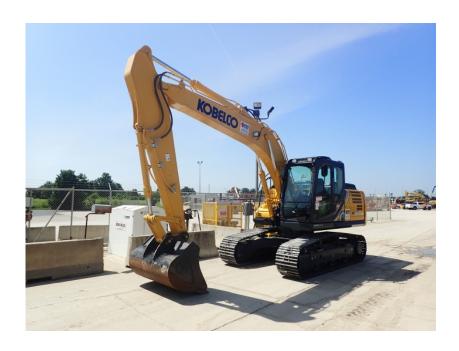

## **Illinois Truck & Equipment**

320 E. Briscoe Dr, Morris, IL 60450 **Jay Reardon** jay@iltruck.com

1-815-941-1900

Excavator: 2019 Kobelco SK170LC-10 w/Heavy Counterweight

Stock Number: KOB452

RENTAL UNIT ONLY - CALL FOR RENTAL RATES. Cab with A/C, Hino J05EUM-KSST 127HP Tier4f diesel, 23.6" pads, 10' 2" stick, 21' 3" dig depth, additional heavy counterweight, pattern control, 1-2 way auxiliary hydraulics work lights, belly pan, 43,750 lbs. Warranty 3,000 hr. or 11/14/22.