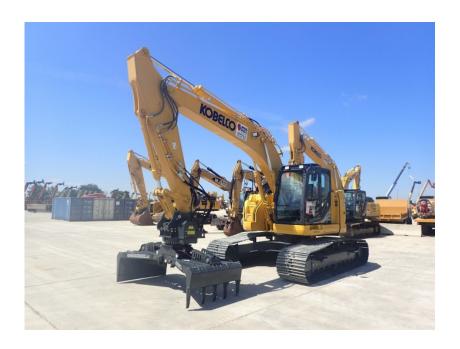

## **Illinois Truck & Equipment**

320 E. Briscoe Dr, Morris, IL 60450 **Jay Reardon** jay@iltruck.com

1-815-941-1900

Excavator: 2019 Kobelco SK270SRLC-5

Stock Number: KOB440

RENTAL UNIT ONLY - CALL FOR RENTAL RATES. Cab with A/C. HINO J05EUM-KSSL 157HP Tier 4F diesel, 31.5" pads, 9' 8" stick, 21' 9" dig depth, 1 and 2 way auxiliary hydraulics, rotation circuit, pattern control, rear view camera, additional counterweight, work lights, belly pan, 60,000 lbs., Grapple not included, please inquire. Warranty 3,000 hr. or 10/29/22.