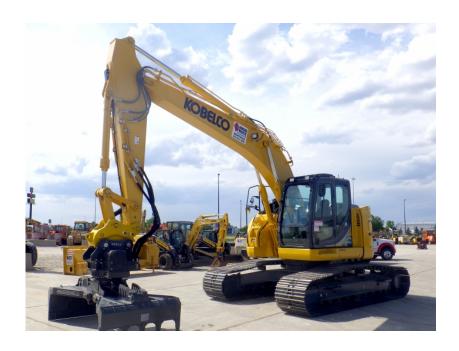

## **Illinois Truck & Equipment**

320 E. Briscoe Dr, Morris, IL 60450 **Jay Reardon** jay@iltruck.com

1-815-941-1900

Excavator: 2019 Kobelco SK270SRLC-5

Stock Number: KOB429

RENTAL UNIT ONLY - CALL FOR RENTAL RATES. Cab with A/C. HINO J05EUM-KSSL 157HP Tier 4F diesel, 31.5" pads, 9' 8" stick, 21' 9" dig depth, 1 and 2 way auxiliary hydraulics, rotation circuit, pattern control, additional counterweight, air ride suspension seat, work lights, belly pan, 60,000 lbs., Grapple sold at an additional cost, please inquire. Warranty 3,000 hr. or 7/29/22.