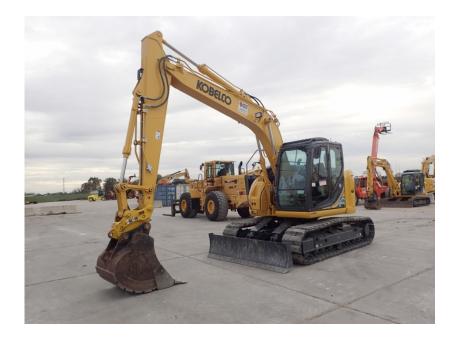

### Excavator: 2018 Kobelco SK140SRLC-5 w/Pushblade/Rubber Pads

#### Stock Number: KOB404

RENTAL UNIT ONLY - CALL FOR RENTAL RATES. A/C, Isuzu AR-4JJ1XASK-02 103HP T4F diesel, integrated noise dust reduction system (INDR), 19.7" triple bar grousers with rubber pads, 9' 4" stick, 19' 4" dig depth, pattern control, hand control 1-2 way aux hydraulics, push blade, additional counterweight, top work lights, belly pan, 33,800 lbs. Warranty 3,000 or 8/21/21.