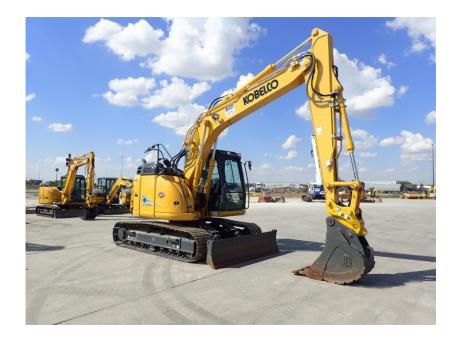

## Excavator: 2018 Kobelco SK140SRLC-5 w/Pushblade/Rubber Pads

## Stock Number: KOB397

RENTAL UNIT ONLY - CALL FOR RENTAL RATES. Cab with A/C, Isuzu AR-4JJ1XASK-02 103HP T4F diesel, integrated noise dust reduction system (INDR), 19.7" triple bar grousers with rubber pads, 9' 4" stick, 19' 4" dig depth, pattern control, hand control 1-2 way aux hydraulics, push blade, additional counterweight, top work lights, belly pan, 33,800 lbs. Warranty 3,000 hr. or 9/27/21.