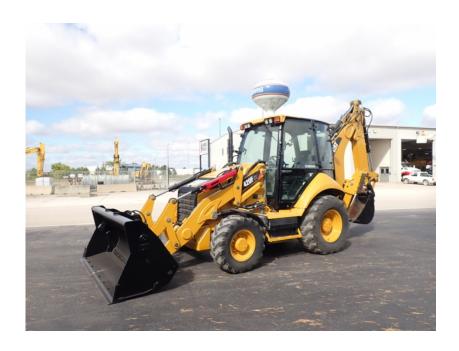

## **Illinois Truck & Equipment**

320 E. Briscoe Dr, Morris, IL 60450 **Jay Reardon** jay@iltruck.com

1-815-941-1900

Loader Backhoe: 2012 CAT 420F IT

Stock Number: KOB234A

RENTAL UNIT ONLY - CALL FOR RENTAL RATES. A/C, Cat C4.4DIT 100HP T4i diesel, 4WD, power shift transmission, extenda hoe, 17' 9" dig depth, 4-N-1 front IT bucket, rear aux hydraulics, front hydraulic coupler, front aux hydraulics, flip over stabilizers, rear manual coupler, 24" rear bucket, 12.5/80-18 front tires, 19.5-24 rear tires, pilot control, ride control, pattern changer, cold weather package, block heater, 18,000 lbs.

Hour/Mile Meter: 1,612

## **SALE PRICE**

CAT Loader Backhoe \$77,500.00

Date: 05/08/2024

Check out <a href="https://www.iltruck.com">www.iltruck.com</a> for this and 10 more Loader Backhoe inventory FINANCING AND TRANSPORTATION AVAILABLE