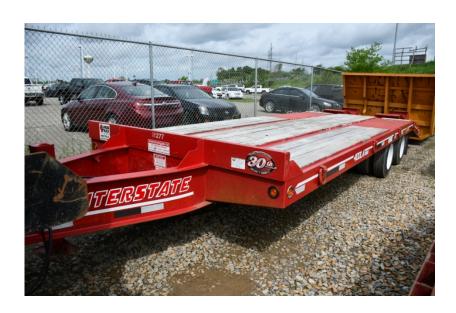

## **Illinois Truck & Equipment**

320 E. Briscoe Dr, Morris, IL 60450 **Jay Reardon** jay@iltruck.com

1-815-941-1900

Trailer: 2019 Interstate 40DLA

Stock Number: 11277

RENTAL UNIT ONLY - CALL FOR RENTAL RATES. 40,000 lbs. capacity, 47,600 GVW, 20' top deck, 5' self cleaning beaver tail, 5' self cleaning ramps, 36" deck height, (2) 22,500 lbs. Dexter axles, air brakes, 215/75R17 tires, D rings, 2 speed jack, LED lights, anti-lock brakes, pintle eye, FET Due