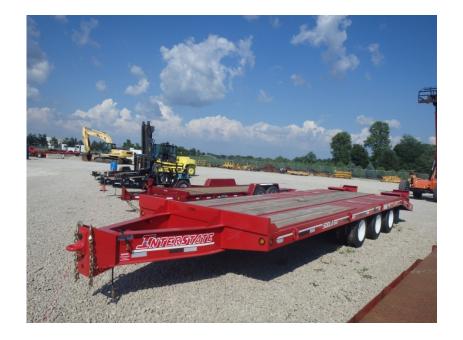

## Trailer: 2018 Interstate 50DLA

## Stock Number: 11240

RENTAL UNIT ONLY - CALL FOR RENTAL RATES. 50,000 lbs. capacity, 61,000 GVW, 25' top deck, 5' self cleaning beaver tail, 5' self cleaning ramps, 36" deck height, (3) 22,500 Dexter axles, air brakes, 215/75R17 tires, D rings, 2 speed jack, LED lights, anti-lock brakes, pintle eye