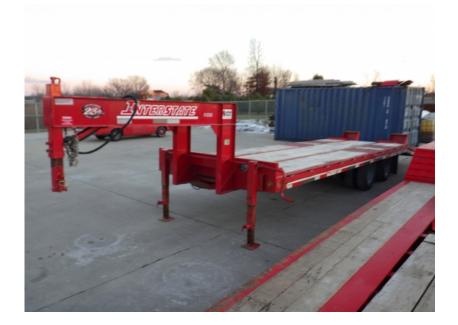

## Trailer: 2018 Interstate G20DT

## Stock Number: 11233

RENTAL UNIT ONLY - CALL FOR RENTAL RATES. 20,000 lbs. capacity, 25,000 lbs GVW, 24' top deck, 5' self-cleaning beaver tail, 5' self-cleaning ramps, 36" deck height, (2) 10,000 lbs. Dexter axles, electric/hydraulic disc brakes, 235/80R16 tires, rub rail and stake pockets, 2 speed 12k dual landing jack, LED lights, anti-lock brakes, gooseneck, spare tire and mount.