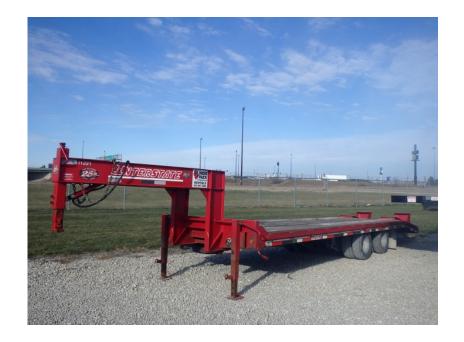

## Trailer: 2017 Interstate G20DT

## Stock Number: 11221

RENTAL UNIT ONLY - CALL FOR RENTAL RATES. 20,000 lbs. capacity, 25,900 GVW, 24' top deck, 5' self-cleaning beaver tail, 5' self-cleaning ramps, 36" deck height, (2) 10,000 lbs. Dexter axles, electric/hydraulic disc brakes, 235/80R16 tires, rub rail and stake pockets, 2 speed 12k dual landing jack, LED lights, anti-lock brakes, gooseneck, spare tire and mount