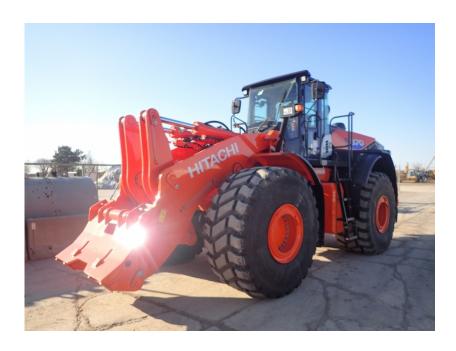

## **Illinois Truck & Equipment**

320 E. Briscoe Dr, Morris, IL 60450 **Jay Reardon** jay@iltruck.com

1-815-941-1900

Wheel Loader: 2020 Hitachi ZW370-6 w/3rd Valve

Stock Number: HIT140

A/C, Heat, 389HP T4f diesel, 6.25 yrd. quick coupler bucket, JRB coupler, 3rd valve with cushion dump, joystick steering, F-R direct switch, 29.5R25 L3 tires limited slip differentials frt and rear, work mode switch, ride control, 2 lever, cold start, fan reverser, additional logging counterweight, heated mirrors, backup camera, block heater, deluxe heated seat, prepped for loadrite scale, 76,000 lbs. Warranty 2,000 hrs. or 11/14/21.