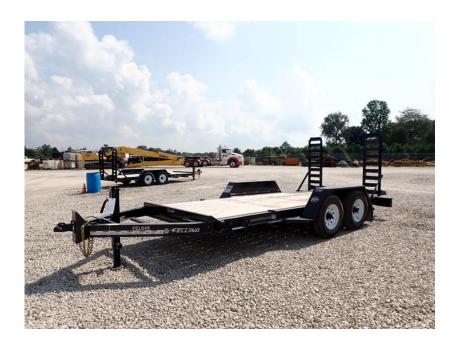

## **Illinois Truck & Equipment**

320 E. Briscoe Dr, Morris, IL 60450 **Jay Reardon** jay@iltruck.com

1-815-941-1900

Trailer: 2021 Felling FT-10 I Deck

Stock Number: FEL048

RENTAL UNIT ONLY - CALL FOR RENTAL RATES. 14,000 GVWR, 9,980 lb. capacity, 82" between the wheel wells, 16' long deck, 5' self cleaning ramps, spring assisted, 7,000 lbs. spring axles, ST235/80R5 tires, LED lights, battery, pintle eye.