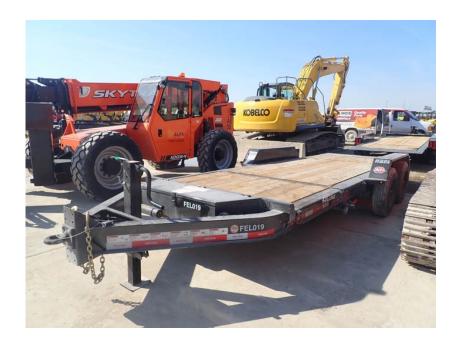

## **Illinois Truck & Equipment**

320 E. Briscoe Dr, Morris, IL 60450 **Jay Reardon** jay@iltruck.com

1-815-941-1900

Trailer: 2021 Felling FT-16-ITI Tilt Deck

Stock Number: FEL019

RENTAL UNIT ONLY - CALL FOR RENTAL RATES. 18,400 GVWR, 14,150 lb. capacity, 81" wide tilt deck, 20' long (16' tilt & 4' stationary), 8,000 lbs. torsion axles, ST215/75R17.5 tires, oak 2' deck, 10 D rings, LED lights, battery, pintle eye, tool box.