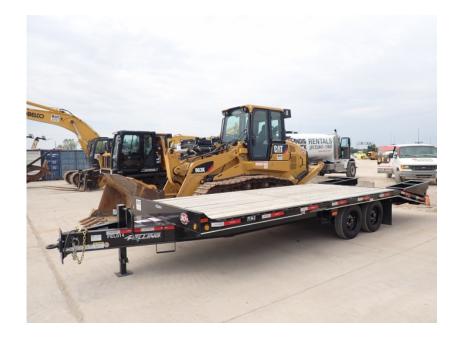

## Trailer: 2021 Felling FT-16-2 Deck

## Stock Number: FEL014

RENTAL UNIT ONLY - CALL FOR RENTAL RATES. 18,400 GVWR, 12,200 lb. capacity, 102" wide deck over, 18' long deck, 5' self cleaning beaver, 5' self cleaning ramps, 8,000 lbs. torsion axles, 215/75R17.5 tires, oak 2' deck, rub rail, LED lights, battery, pintle eye, tool box.