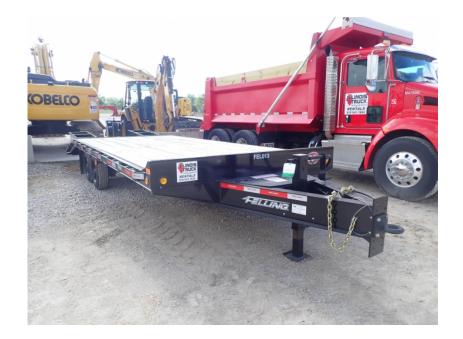

## Trailer: 2021 Felling FT-16-2 Deck

## Stock Number: FEL013

RENTAL UNIT ONLY - CALL FOR RENTAL RATES. 18,400 GVWR, 12,200 lb. capacity, 102" wide deck over, 18' long deck, 5' self cleaning beaver, 5' self cleaning ramps, 8,000 lbs. torsion axles, 215/75R17.5 tires, oak 2' deck, rub rail, LED lights, battery, pintle eye, tool box.