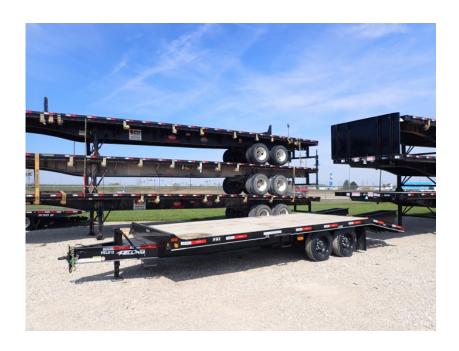

## **Illinois Truck & Equipment**

320 E. Briscoe Dr, Morris, IL 60450 **Jay Reardon** jay@iltruck.com

1-815-941-1900

Trailer: 2021 Felling FT-16-2 Deck

Stock Number: FEL012

RENTAL UNIT ONLY - CALL FOR RENTAL RATES. 18,400 GVWR, 12,200 lb. capacity, 102" wide deck over, 18' long deck, 5' self cleaning beaver, 5' self cleaning ramps, 8,000 lbs. torsion axles, 215/75R17.5 tires, oak 2' deck, rub rail, LED lights, battery, pintle eye, tool box.