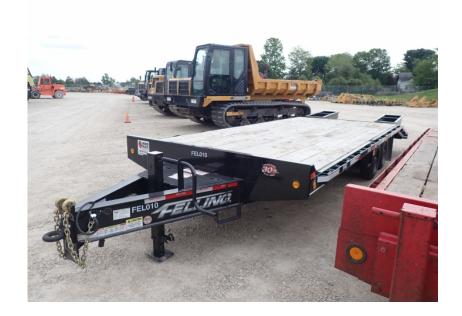

## Trailer: 2021 Felling FT-16-2 Deck

## Stock Number: FEL010

RENTAL UNIT ONLY - CALL FOR RENTAL RATES. 18,400 GVWR, 12,200 lb. capacity, 102" wide deck over, 18' long deck, 5' self cleaning beaver, 5' self cleaning ramps, 8,000 lbs. torsion axles, 215/75R17.5 tires, oak 2' deck, rub rail, LED lights, battery, pintle eye, tool box.