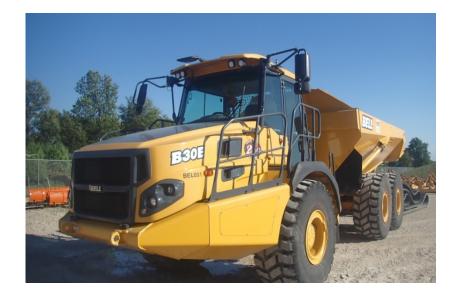

## Articulated Dump Truck: 2018 Bell B30E

### Stock Number: BEL051

RENTAL UNIT ONLY - CALL FOR RENTAL RATES. Mercedes OM936LA 329HP Tier 4F diesel, 30.5 ton capacity (22.9 yds.), Allison 3500PR transmission, 6WD, Michelin 23.5R 25, on board weighing, hand safety rails, remote jump start, keyless start, tailgate not included, 44,450 lbs. Full Warranty 6,000 hrs. or 8/9/21, Emissions Warranty 3,000 or 8/9/23.