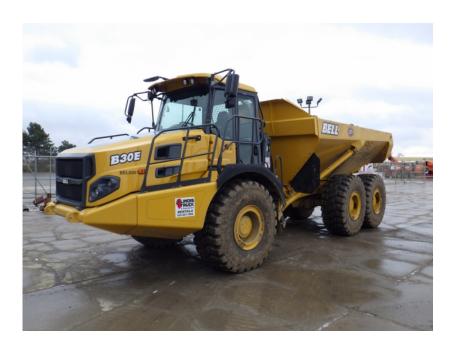

## **Illinois Truck & Equipment**

320 E. Briscoe Dr, Morris, IL 60450 **Jay Reardon** jay@iltruck.com

1-815-941-1900

Articulated Dump Truck: 2018 Bell B30E

Stock Number: BEL050

RENTAL UNIT ONLY - CALL FOR RENTAL RATES. Mercedes OM936LA 329HP Tier 4F diesel, 30.5 ton capacity (22.9 yds.), Allison 3500PR transmission, 6WD, Michelin 23.5R 25, on board weighing, hand safety rails, remote jump start, keyless start, tailgate not included, 44,450 lbs. Full Warranty 6,000 hrs. or 5/29/21, Emissions Warranty 3,000 or 5/29/23.

Hour/Mile Meter: 2,098

## **SALE PRICE**

Bell Articulated Dump Truck POR

| RENTAL RATE |       |     |         |         |
|-------------|-------|-----|---------|---------|
| MAKE        | MODEL | DAY | WEEK    | 4 WEEK  |
| Bell        | B30E  |     | \$3,000 | \$9,000 |