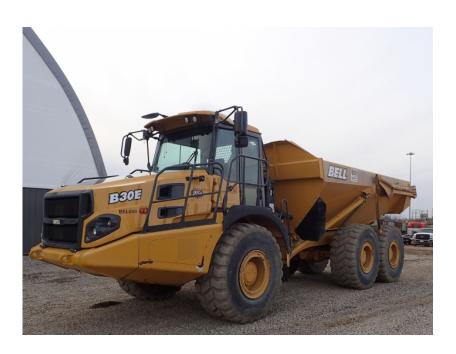

## **Illinois Truck & Equipment**

320 E. Briscoe Dr, Morris, IL 60450 **Jay Reardon** jay@iltruck.com

1-815-941-1900

Articulated Dump Truck: 2018 Bell B30E

Stock Number: BEL049

RENTAL UNIT ONLY - CALL FOR RENTAL RATES. Mercedes OM936LA 329HP Tier 4F diesel, 30.5 ton capacity (22.9 yds.), Allison 3500PR transmission, 6WD, Michelin 23.5R 25, on board weighing, hand safety rails, remote jump start, keyless start, tailgate not included, 44,450 lbs. Full Warranty 6,000 hrs. or 4/15/21, Emissions Warranty 3,000 or 4/15/23.