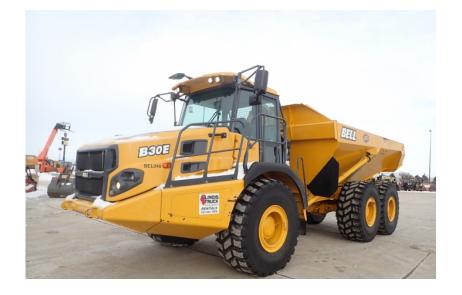

## Articulated Dump Truck: 2018 Bell B30E

#### Stock Number: BEL048

RENTAL UNIT ONLY - CALL FOR RENTAL RATES. Mercedes OM936LA 329HP Tier 4F diesel, 30.5 ton capacity (22.9 yds.), Allison 3500PR transmission, 6WD, Michelin 23.5R 25, on board weighing, hand safety rails, remote jump start, keyless start, tailgate not included, 44,450 lbs. Full Warranty 6,000 hrs. or 6/12/21, Emissions Warranty 3,000 or 6/13/23.