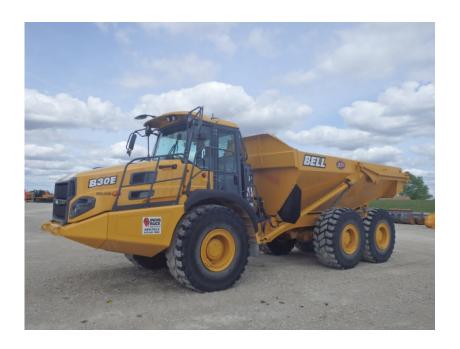

## **Illinois Truck & Equipment**

320 E. Briscoe Dr, Morris, IL 60450 **Jay Reardon** jay@iltruck.com

1-815-941-1900

Articulated Dump Truck: 2018 Bell B30E

Stock Number: BEL046

RENTAL UNIT ONLY - CALL FOR RENTAL RATES. Mercedes OM936LA 329HP Tier 4F diesel, 30.5 ton capacity (22.9 yrd.), Allison 3500PR transmission,6WD, Michelin 23.5R 25, on board weighing, hand saftey rails, remote jump start, keyless start, tailgate not included, 44,450 lbs.