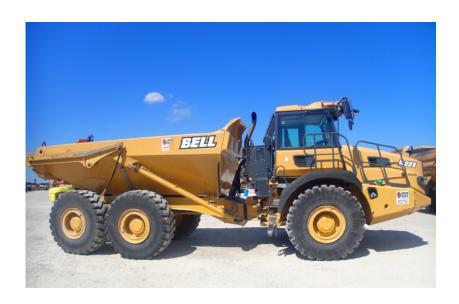

## **Illinois Truck & Equipment**

320 E. Briscoe Dr, Morris, IL 60450 **Jay Reardon** jay@iltruck.com

1-815-941-1900

Articulated Dump Truck: 2016 Bell B25E

Stock Number: BEL023

RENTAL UNIT ONLY - CALL FOR RENTAL RATES. Mercedes OM906LA 282HP Tier 4F diesel, 26.5 ton capacity (19.6 yds.), Allison 3500PR transmission, 6WD, Michelin 23.5R 25, on board weighing, hand safety rails, remote jump start, keyless start, tailgate not included, 41,365 lbs. Full warranty 6,000 hrs. or 6/5/20, Emissions warranty 3,000 hrs. or 4/22/22.