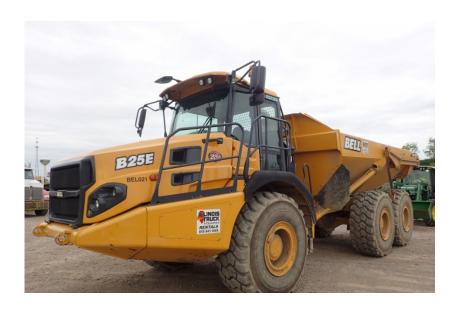

## **Illinois Truck & Equipment**

320 E. Briscoe Dr, Morris, IL 60450 **Jay Reardon** jay@iltruck.com

1-815-941-1900

Articulated Dump Truck: 2016 Bell B25E

Stock Number: BEL021

RENTAL UNIT ONLY - CALL FOR RENTAL RATES. Mercedes OM906LA 282HP Tier 4F diesel, 26.5 ton capacity (19.6 yds.), Allison 3500PR transmission, 6WD, Michelin 23.5R 25, on board weighing, hand safety rails, remote jump start, keyless start, tailgate not included, 41,365 lbs. Emissions warranty 3,000 hrs. or 4/23/22.

## **SALE PRICE**

Bell Articulated Dump Truck POR

| RENTAL RATE |       |     |         |         |
|-------------|-------|-----|---------|---------|
| MAKE        | MODEL | DAY | WEEK    | 4 WEEK  |
| Bell        | B25E  |     | \$2,700 | \$8,000 |