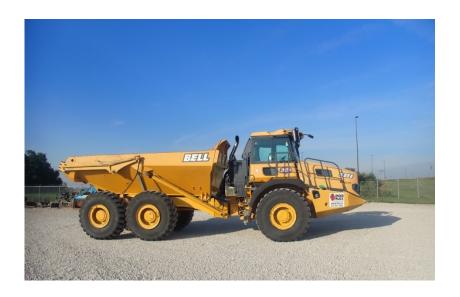

## **Illinois Truck & Equipment**

320 E. Briscoe Dr, Morris, IL 60450 **Jay Reardon** jay@iltruck.com

1-815-941-1900

Articulated Dump Truck: 2016 Bell B25E

Stock Number: BEL020

RENTAL UNIT ONLY - CALL FOR RENTAL RATES. Mercedes OM906LA 282HP Tier 4F diesel, 26.5 ton capacity (19.6 yds.), Allison 3500PR transmission, 6WD, Michelin 23.5R 25, on board weighing, hand safety rails, remote jump start, keyless start, tailgate not included, 41,365 lbs. Emissions warranty 3,000 hrs. or 3/20/22.