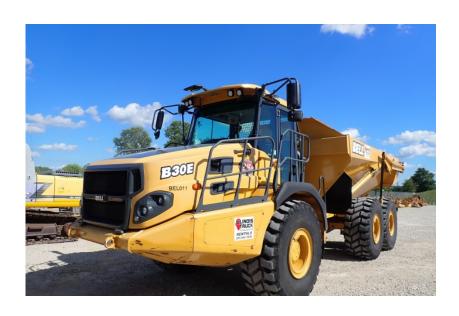

## **Illinois Truck & Equipment**

320 E. Briscoe Dr, Morris, IL 60450 **Jay Reardon** jay@iltruck.com

1-815-941-1900

Articulated Dump Truck: 2016 Bell B30E

Stock Number: BEL011

RENTAL UNIT ONLY - CALL FOR RENTAL RATES. Mercedes OM936LA 329HP Tier 4F diesel, 30.5 ton capacity (22.9 yds.), Allison 3500PR transmission, 6WD, Goodyear 23.5R 25, on board weighing, hand safety rails, remote jump start, keyless start, tailgate not included, 44,450 lbs. Emissions warranty 3,000 hrs. or 7/28/21.