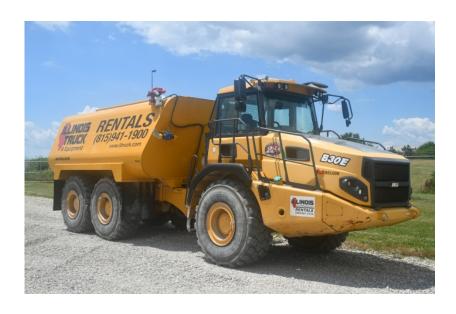

## **Illinois Truck & Equipment**

320 E. Briscoe Dr, Morris, IL 60450 **Jay Reardon** jay@iltruck.com

1-815-941-1900

Water Equipment: 2016 Bell B30E Articulated

Stock Number: BEL008

Mercedes OM936LA 329HP Tier 4F diesel, Allison 3500PR transmission, 6WD, Michelin 23.5R 25,hand safety rails, remote jump start, keyless start, 2019 Hamilton HH6KS-AT 6,000 gallon water tank, lo-pro design tank, rear and side discharge, 4x3 Berkley centrifugal pump, cannon, rear fire hose, top fill rear fill pipe, 51,050 lbs. Emissions warranty 3,000 hrs. or 4/4/21.

Hour/Mile Meter: 2,737

## **SALE PRICE**

Bell Water Equipment POR

| RENTAL RATE |                     |     |         |          |
|-------------|---------------------|-----|---------|----------|
| MAKE        | MODEL               | DAY | WEEK    | 4 WEEK   |
| Bell        | B30E<br>Articulated |     | \$4,000 | \$12,000 |