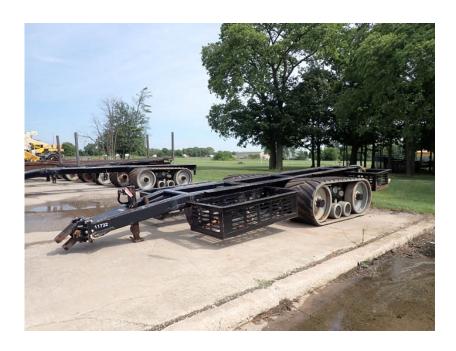

## **Illinois Truck & Equipment**

320 E. Briscoe Dr, Morris, IL 60450 Jay Reardon jay@iltruck.com

1-815-941-1900

Trailer: 2017 Camso Track Trailer 20' Long

Stock Number: 11732

20' long, Camso TTS70 track system, 30" wide track, 70,000 lbs. capacity 9'2" overall width, side baskets.