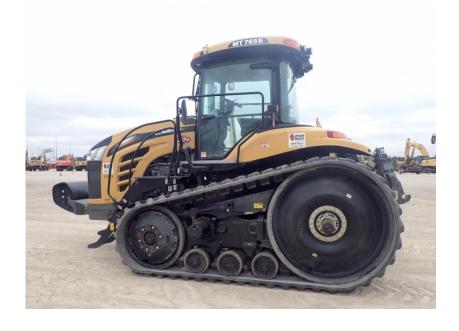

## **Illinois Truck & Equipment**

320 E. Briscoe Dr, Morris, IL 60450 **Jay Reardon** jay@iltruck.com

1-815-941-1900

Tractors: 2015 Challenger MT765e

Stock Number: 11713

RENTAL UNIT ONLY - CALL FOR RENTAL RATES. Cab with A/C, Agco Power 8.4L T4i 375 HP diesel, 357HP PTO, 272HP drawbar, 16 speed powershift, 25" belts, 6 hydraulic remotes, 3 pt., CAT 3 quick hitch, 1000 PTO, radar, 26 frt. suit case weights, front idler weights 9 pin connection, mechanical suspension seat, buddy seat, 36,000 lbs.