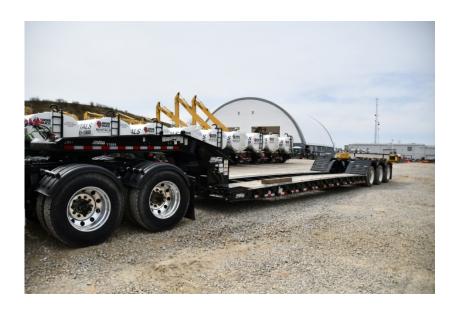

## **Illinois Truck & Equipment**

320 E. Briscoe Dr, Morris, IL 60450 **Jay Reardon** jay@iltruck.com

1-815-941-1900

Trailer: 2018 Load King 503-554-SSSF

Stock Number: 11684

RENTAL UNIT ONLY - CALL FOR RENTAL RATES. 55 ton, 26' well, 102" wide, non ground bearing, 54" wheel spacing, 255/70 R22.5 wheels, air lift 3rd axle, ratchet adjustable ride height, steel wheels, air ride suspension, front & rear chain baskets, recessed cross-member between axles, 60,374 GVRW, 23,100 EW, auxiliary cross-members 24", set up for flip 4th, removable covered wheels, out riggers, D-rings, key holes, flip down ramps, rear strobes.