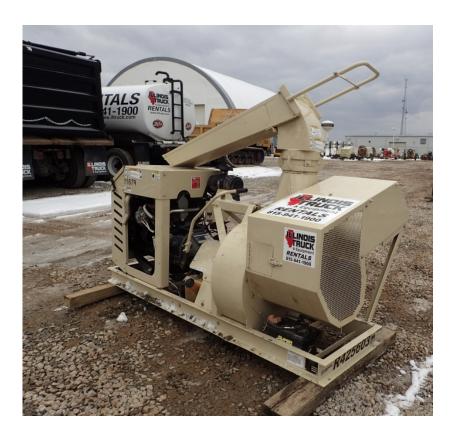

## **Illinois Truck & Equipment**

320 E. Briscoe Dr, Morris, IL 60450 **Jay Reardon** jay@iltruck.com

1-815-941-1900

Straw Blowers: 2017 Finn B70T

Stock Number: 11679

Yanmar 3TNV 88DSA T4f 35.1HP diesel, up to 7 tons of hay per hour, 360 degree rotation, 50 degree vertical travel, 60' range in still air, right hand manual feed, 21" blower, skid mount.

Hour/Mile Meter: 167

## **SALE PRICE**

Finn Straw Blowers POR

| RENTAL RATE |       |       |       |         |
|-------------|-------|-------|-------|---------|
| MAKE        | MODEL | DAY   | WEEK  | 4 WEEK  |
| Finn        | B70T  | \$300 | \$750 | \$2,250 |