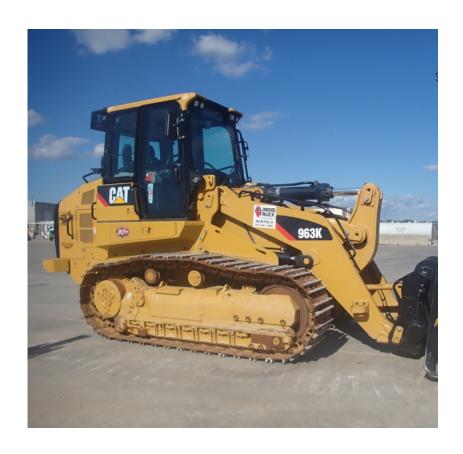

## **Illinois Truck & Equipment**

320 E. Briscoe Dr, Morris, IL 60450 **Jay Reardon** jay@iltruck.com

1-815-941-1900

Crawler Loader: 2019 Cat 963K

Stock Number: 11646

RENTAL UNIT ONLY - CALL FOR RENTAL RATES. Cab with A/C, Cat C7.1 Acert 194HP T4f diesel, 22" pads, 4.24 yrd. GP bucket, V pattern forward and reverse control, joystick bucket control, standard undercarriage, backup camera, ripper valve, cold weather package, air ride seat, fire suppression system, 44,800 lbs.