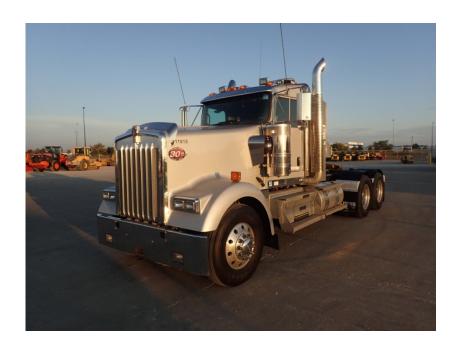

## Illinois Truck & Equipment

320 E. Briscoe Dr, Morris, IL 60450 **Jay Reardon** jay@iltruck.com

1-815-941-1900

Truck: 2018 Kenworth W900 Tandem Semi

Stock Number: 11615

RENTAL UNIT ONLY - CALL FOR RENTAL RATES. Cummins X15 565 HP T4f diesel, Eaton Fuller 18 speed, 14,600 lbs. front axle, 46,000 lbs. rear axle, 60,600 lbs. GVRW, 230" WB, 4010 rear ends, 315/80r22.5 front tires, 11R24.5 rear tires, aluminum rims, Kenworth air glide suspension, dual diff lock, sliding 5th wheel plate, wet kit, A/C, upgraded interior package, cruise control, heated mirrors, power mirrors, air ride seat, air ride cab, power windows, block heater