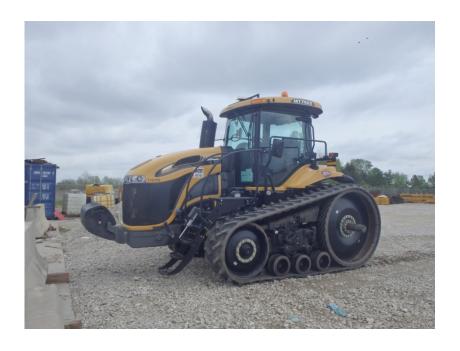

## **Illinois Truck & Equipment**

320 E. Briscoe Dr, Morris, IL 60450 **Jay Reardon** jay@iltruck.com

1-815-941-1900

Tractors: 2013 Challenger MT765D

Stock Number: 11577

RENTAL UNIT ONLY - CALL FOR RENTAL RATES. Cab with A/C, Agco Power 8.4L T4i 355 HP diesel, 298 HP PTO, 258 HP drawbar, 16 speed powershift, 25" belts, 6 hydraulic remotes, 3 pt., CAT 3 quick hitch, 1000 PTO, radar, 20 frt. suit case weights, 9 pin connection, mechanical suspension seat, buddy seat, 36,000 lbs.

Hour/Mile Meter: 2,936