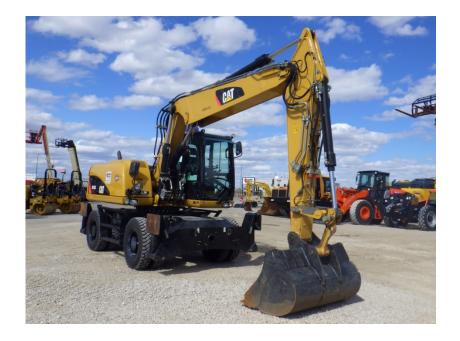

## Excavator: 2016 Caterpiller M315D Wheeled

## Stock Number: 11568

RENTAL UNIT ONLY - CALL FOR RENTAL RATES. Cab with A/C, wheeled, Cat 4.4 147 HP T4i diesel, VA boom, 8' 6" stick, 20' dig depth, 10.00-20EM tires, auxiliary hydraulics, multi-function hydraulics, 4 outriggers, anti drift valves, adjust hydraulic sensitivity, roading pkg., pattern changer, 37,630 lbs.