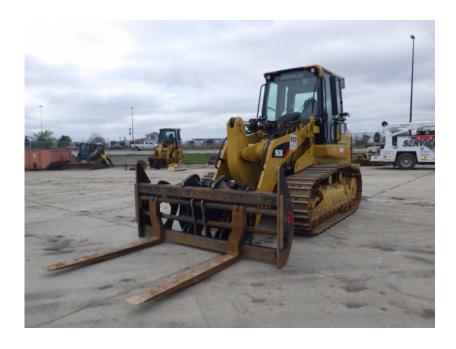

## **Illinois Truck & Equipment**

320 E. Briscoe Dr, Morris, IL 60450 **Jay Reardon** jay@iltruck.com

1-815-941-1900

Crawler Loader: 2017 Cat 963K

Stock Number: 11539

RENTAL UNIT ONLY - CALL FOR RENTAL RATES. Cab with A/C, Cat C7.1 Acert 194HP T4f diesel, 22" pads, 3.2 yrd. GP bucket, joystick bucket control, joystick forward and reverse control, 3rd valve, standard undercarriage, cold weather package, air ride seat.