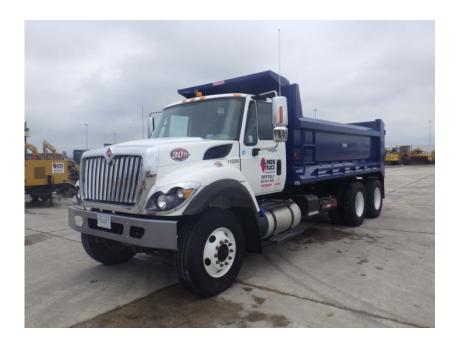

## **Illinois Truck & Equipment**

320 E. Briscoe Dr, Morris, IL 60450 **Jay Reardon** jay@iltruck.com

1-815-941-1900

Truck: 2018 International 7500 Tandem Dump

Stock Number: 11529

RENTAL UNIT ONLY - CALL FOR RENTAL RATES. Cab with A/C, Cummins L9 350HP T4f diesel, Allison Automatic transmission, 54,780 GVW, 14,780 front, 40,000 rears, , 228" wheel base, Hendrickson Haulmax suspension, dual steering box, double frame, air ride cab, air ride seat, heated mirrors, engine brake, diff lock, power windows, power locks, block heater, cruise control, 12R22.5 front tires, 11R22.5 rear tires, 17' Crysteel dump box, rear pinte, rear air, 24,500 EW.