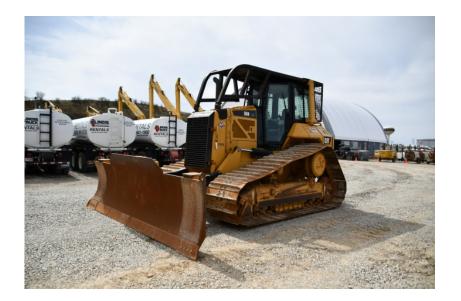

# Dozer: 2015 Cat D6N LGP w/Winch

## Stock Number: 11525

RENTAL UNIT ONLY - CALL FOR RENTAL RATES. Cab with A/C, Cat C6.6 Acert 145HP diesel T4i, 33"pads, 13'6" 6-way blade, diff steer, standard undercarriage, Paccar PA55 winch, sweeps, full forestry guard package, rear screen