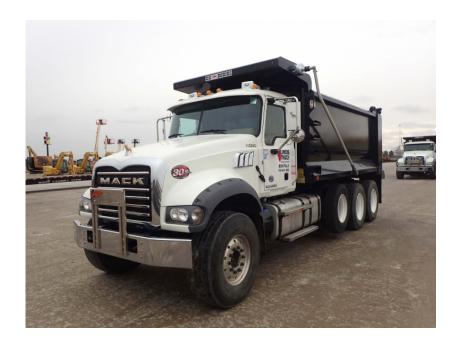

## **Illinois Truck & Equipment**

320 E. Briscoe Dr, Morris, IL 60450 **Jay Reardon** jay@iltruck.com

1-815-941-1900

Truck: 2018 Mack GU713 Tri Axle

Stock Number: 11524

RENTAL UNIT ONLY - CALL FOR RENTAL RATES. Mack MP-8 455HP T4f diesel, Mack T310M 10 speed trans., 20,000 lbs. front axle, 44,000 lbs. rear axle, 64,000 GVRW, 227" WB, 425/65R22.5 front tires 11R24.5 rear tires, aluminum front rims, 11R22.5 intermediate, air lift 3rd axle, double frame, dual steering boxes, dual lockers, Mack camelback suspension, 16' Oxbox 21 yard cap., electric tarp, engine brake, cruise control, A/C, heated mirrors, rear pintle hitch and air