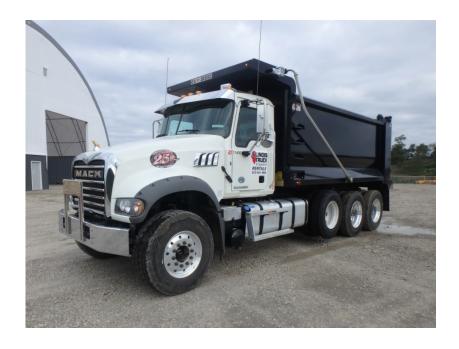

## **Illinois Truck & Equipment**

320 E. Briscoe Dr, Morris, IL 60450 **Jay Reardon** jay@iltruck.com

1-815-941-1900

Truck: 2018 Mack GU713 Tri Axle

Stock Number: 11493

RENTAL UNIT ONLY - CALL FOR RENTAL RATES. Mack MP-8 445HP T4f diesel, Mack T310M 10 speed transmission, 18,000 lbs. front axle, 44,000 lbs. rear axle, 62,000 GVRW, 29,900 EW, 227" WB, 385/65R22.5 front tires 11R22.5 rear tires, aluminum rims, air lift 3rd axle, double frame, dual steering boxes, dual lockers, Mack camelback suspension, 16' Oxbox 19 yard capacity, high lift gate, electric tarp, engine brake, cruise control, A/C, heated mirrors, engine brake, rear hitch, rear air

Hour/Mile Meter: 59,533

## SALE PRICE

Mack Truck POR

| RENTAL RATE |                |     |         |         |
|-------------|----------------|-----|---------|---------|
| MAKE        | MODEL          | DAY | WEEK    | 4 WEEK  |
| Mack        | GU713 Tri Axle |     | \$2,000 | \$6,000 |