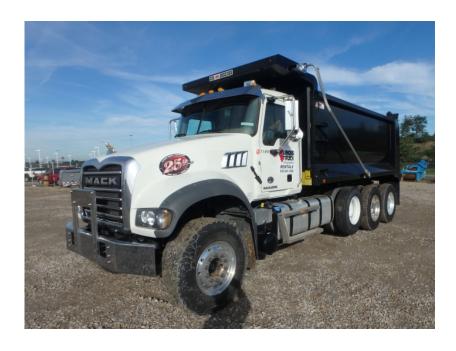

## **Illinois Truck & Equipment**

320 E. Briscoe Dr, Morris, IL 60450 **Jay Reardon** jay@iltruck.com

1-815-941-1900

Truck: 2018 Mack GU713 Tri Axle

Stock Number: 11491

RENTAL UNIT ONLY - CALL FOR RENTAL RATES. Mack MP-8 445HP T4f diesel, Mack T310M 10 speed transmission, 18,000 lbs. front axle, 44,000 lbs. rear axle, 62,000 GVRW, 29,900 EW, 227" WB, 385/65R22.5 front tires 11R22.5 rear tires, aluminum rims, air lift 3rd axle, double frame, dual steering boxes, dual lockers, Mack camelback suspension, 16' Oxbox 19 yard capacity, high lift gate, electric tarp, engine brake, cruise control, A/C, heated mirrors, engine brake, rear pintle hitch, rear air